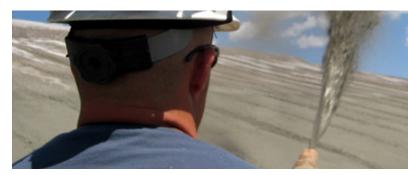

The proof is in the pounding: With over 30 inches of rain pounding Posi-Shell<sup>®</sup> within 3 weeks of its installation, and an additional 60 inches hammering the power utility's site over the course of a year, it remains in nearly perfect condition. Consequently, the company has ordered additional acreage at it's site to be coated with Posi-Shell®, and a nearby site is implementing the same program.